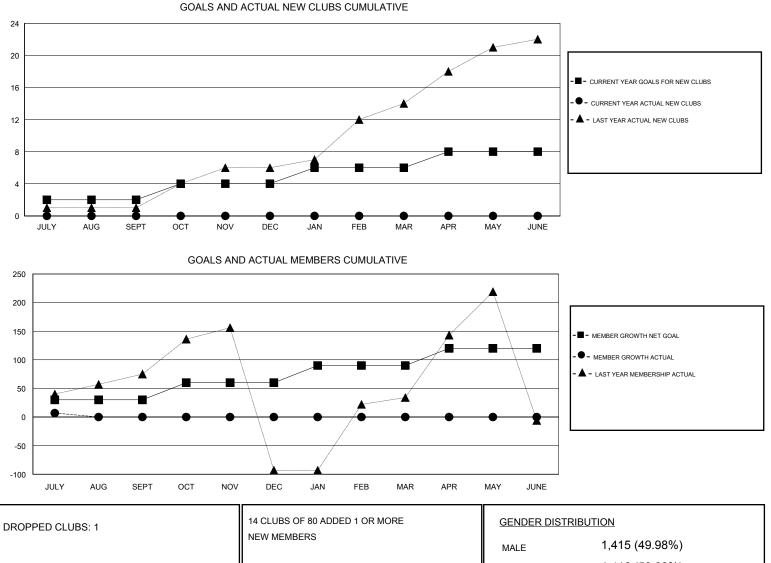

## District 301A2

Results as of: 7/31/2019

| GMT:          | LOCATION PHILIPPINES G |             |               |                       |                           |                         |                                                    |
|---------------|------------------------|-------------|---------------|-----------------------|---------------------------|-------------------------|----------------------------------------------------|
|               | Club                   | )S          |               | Members               |                           |                         |                                                    |
|               | RESULTS FOR            | R 2019-2020 |               | RESULTS FOR 2019-2020 |                           |                         |                                                    |
| QUARTER       | NEW CLUB GOAL          | NEW CLUBS   | DROPPED CLUBS | QUARTER               | MEMBER GROWTH NET<br>GOAL | MEMBER GROWTH<br>ACTUAL | DROPPED<br>MEMBERS ACTUAL<br>(including transfers) |
| JULY/AUG/SEPT | 2                      | 0           | 1             | JULY/AUG/SEPT         | 30                        | 38                      | 26                                                 |
| OCT/NOV/DEC   | 2                      | 0           | 0             | OCT/NOV/DEC           | 30                        | 0                       | 0                                                  |
| JAN/FEB/MAR   | 2                      | 0           | 0             | JAN/FEB/MAR           | 30                        | 0                       | 0                                                  |
| APR/MAY/JUNE  | 2                      | 0           | 0             | APR/MAY/JUNE          | 30                        | 0                       | 0                                                  |

 DROPPED CLOBS: 1
 NEW MEMBERS
 MALE
 1,415 (49.98%)

 DROPPED MEMBERS
 FEMALE
 1,416 (50.02%)

| DROPPED MEMBERS |    |                           |                                |
|-----------------|----|---------------------------|--------------------------------|
| DECEASED        | 1  | CLICK HERE FOR CUMULATIVE | TOTAL FAMILY UNIT MEMBERS 783  |
| CLUB CANCELLED  | 0  | MEMBERSHIP DATA           | 45                             |
| OTHER           | 24 |                           | FAMILY MEMBERS PAYING HALF 452 |
| TOTAL           | 25 |                           |                                |